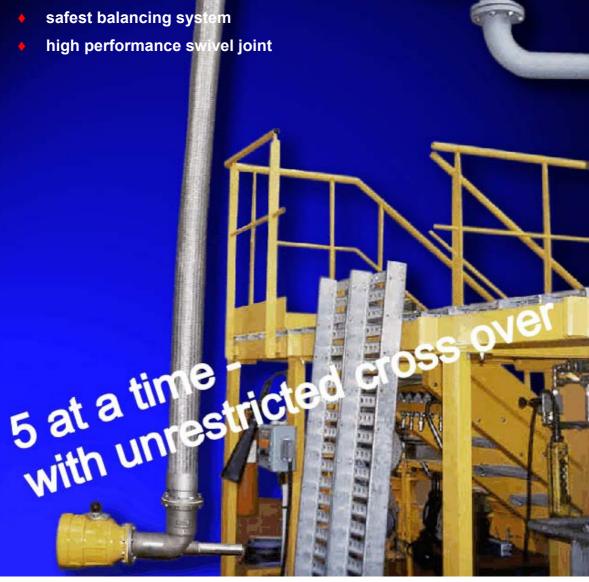

## WORLD LOADER Bottom Hose Design

- reliable
- easy handling
- maintenance free
- cost effective
- protecting the environment

EMCO bottom loading achieves easy filling of tank trucks. Simultaneous loading of 5 different products is possible. No matter, where you want: Premium in the front, Unleaded in the middle and Diesel in the rear, EMCO bottom loading gives you total flexibility.

The special EMCO design allows an unrestricted cross over.

Every loading arm can be connected to every tank truck compartment. This saves time since the filling procedure is much shorter.

The main criteria of the loading arm are safe working, easy operation and maintenance. During filling there is adequate space between the loading arms and the tank truck. Giving free access for operation and escape way in case of emergency.