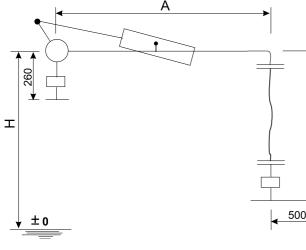

|     | Loading Arm | А    | В    | Н    |
|-----|-------------|------|------|------|
|     | 001         | 1700 | 2320 | 3100 |
| r 👘 | 002         | 1900 | 2720 | 3500 |
|     | 003         | 1900 | 3120 | 3900 |
|     | 004         | 2100 | 3520 | 4300 |
|     | 005         | 2100 | 3920 | 4700 |
| ¥   |             |      |      |      |