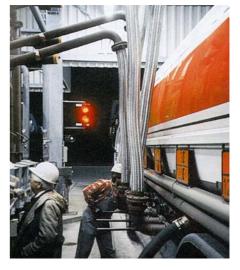

## WORLD LOADER Bottom Hose Design

- reliable
- easy handling
- maintenance free
- cost effective
- protecting the environment

EMCO bottom loading achieves easy filling of tank trucks. Simultaneous loading of 5 different products is possible. No matter, where you want: Premium in the front, Unleaded in the middle and Diesel in the rear, EMCO bottom loading gives you total flexibility.

The special EMCO design allows an unrestricted cross over.

Every loading arm can be connected to every tank truck compartment. This saves time since the filling procedure is much shorter.

The main criteria of the loading arm are safe working, easy operation and maintenance. During filling there is adequate space between the loading arms and the tank truck. Giving free access for operation and escape way in case of emergency.