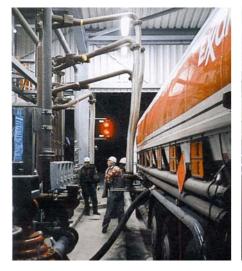

## WORLD LOADER Bottom Hose Design

- reliable
- easy handling
- maintenance free
- cost effective
- protecting the environment

EMCO bottom loading achieves easy filling of tank trucks. Simultaneous loading of 5 different products is possible. No matter, where you want: Premium in the front, Unleaded in the middle and Diesel in the rear, EMCO bottom loading gives you total flexibility.

The special EMCO design allows an unrestricted cross over.

Every loading arm can be connected to every tank truck compartment. This saves time since the filling procedure is much shorter.

The main criteria of the loading arm are safe working, easy operation and maintenance. During filling there is adequate space between the loading arms and the tank truck. Giving free access for operation and escape way in case of emergency.