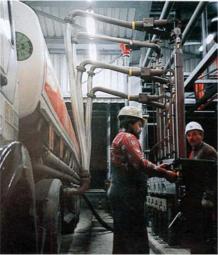

## WORLD LOADER Bottom Hose Design

- reliable
- easy handling
- maintenance free
- cost effective
- protecting the environment

EMCO bottom loading achieves easy filling of tank trucks. Simultaneous loading of 5 different products is possible. No matter, where you want: Premium in the front, Unleaded in the middle and Diesel in the rear, EMCO bottom loading gives you total flexibility.

The special EMCO design allows an unrestricted cross over.

Every loading arm can be connected to every tank truck compartment. This saves time since the filling procedure is much shorter.

The main criteria of the loading arm are safe working, easy operation and maintenance. During filling there is adequate space between the loading arms and the tank truck. Giving free access for operation and escape way in case of emergency.