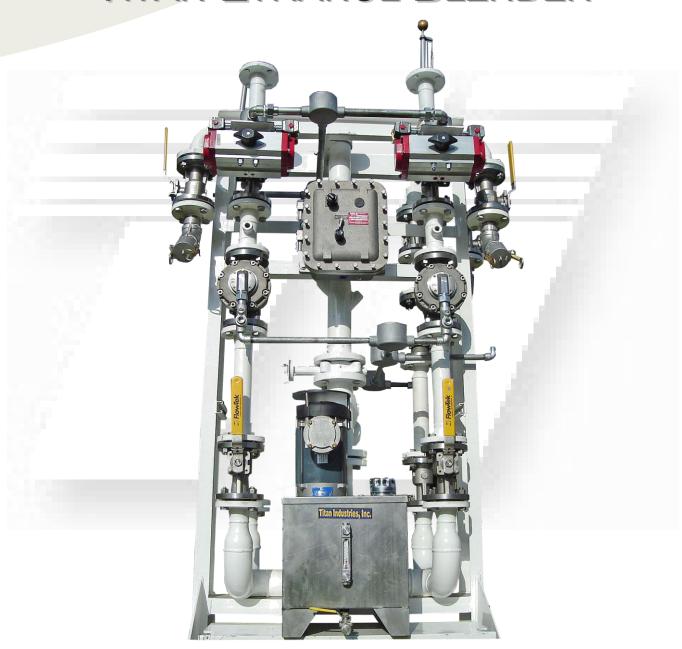

## TITAN ETHANOL BLENDER

- → Specifically used for blending ethanol to provide real time in-line mixing
- → Controlled by 2 solenoids, which operate the hydraulic control valve to allow exact amounts required
- → Comes with 3 streams and 2 spare outlet for future use
- → Electrical wiring is all pre-wired and terminated on 2 explosion proof enclosures located on the sides of the blender skid