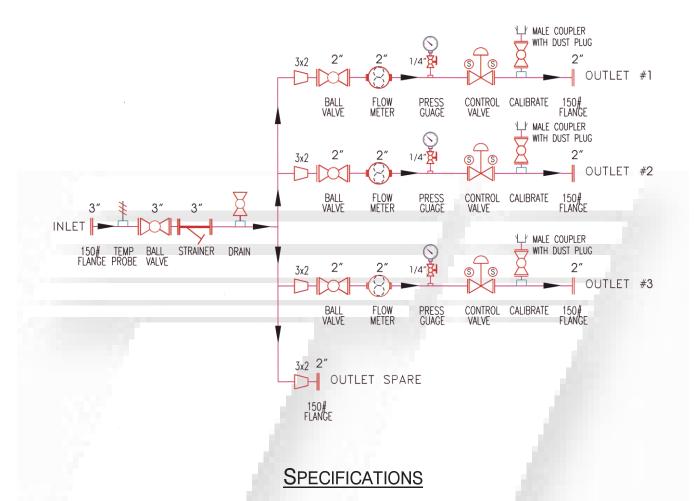

## TITAN ETHANOL BLENDER P&ID

→ **Dimensions:** 42" x 32" x 90"

→ Weight: 550 lbs

→ Inlet: 3" Flange 150#

 $\rightarrow$  Outlet: 2" Flange 150#

ightarrow Hydraulic Pump: 110vac or 230vac

→ **Solenoid:** 110vac or 230vac

→ Flow sensor: 10 to 32 Vdc→ Max Op Press: 260 psi

→ Flowrate: 4 to 92 gal/min

→ Max Viscosity: 1000 centipoise

→ **Typ. Kfactor**: 102.6 pulses/gal

22335 Gosling Rd. • Spring, TX 77389• Fax #: (281) 353-6800 Tel #: (800) 365-2162 (281) 353-3600