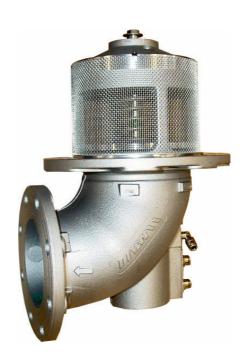

# 4" (DN100) Pneumatic Emergency Valve

#### **FEATURES AND BENEFITS**

Low pressure drop, compact body, internal air cylinder, sequenced operation durability and stringent quality control ensure that this emergency valve offers a long and trouble free life.

- High quality die cast body and component materials to international standards are used for durability and performance.
- Lightweight aluminium construction for increased payloads.
- External shear groove meets TTMA and NTTC DOT 406 to limit product spillage in the event of an accident.
- Closure by self-centring plunger and durable compression spring.
- Removable bonnet assembly enables seal change without removing valve from the tank truck.
- Parts common to other valves in our range to minimise spares inventory.
- Flanges to USA TTMA standard.
- Screen filter fitted as standard to prevent seal damage.
- Manual opening device for emergency discharge of cargo.
- Hydrodynamic body design minimises pressure drop to give high flow rate.
- **Sequenced air cylinder** provides positive open/closed indication.
- **Viton seals** are standard for compatibility with high-octane fuels and additives.
- Easy servicing allows the air cylinder piston assembly to be replaced without removing the valve from the tank pipework.
- 6mm air connections.