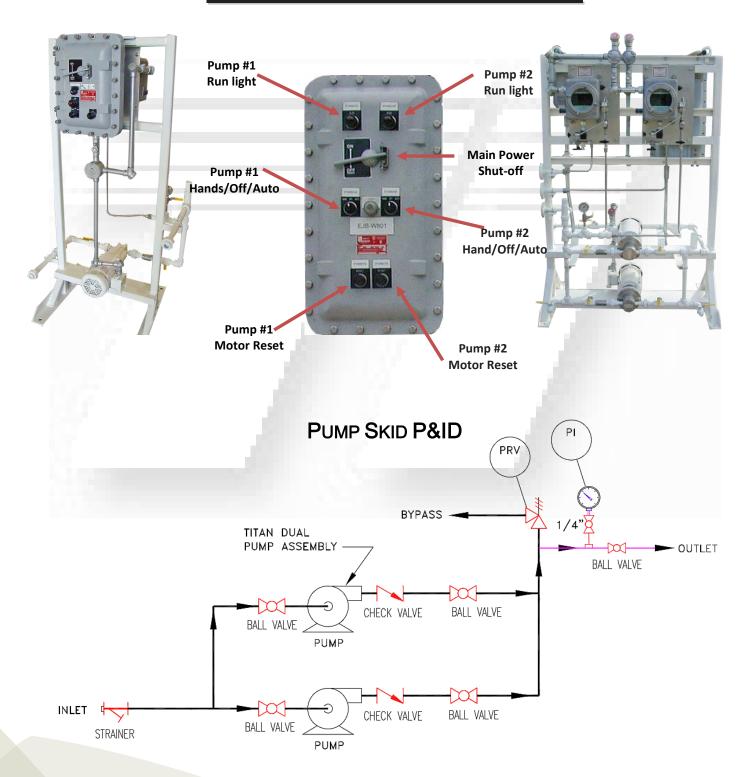

#### MECHANICAL COMPONENTS

- → Freestanding steel rack with over & under channel base & vertical rack. Rack is painted white—galvanized is available.
- → Pump, motors, and explosion-proof electrical enclosure are all mounted to the pump rack.
- → Threaded inlet, outlet, and pump isolation carbon steel ball valves.
- → Threaded inlet strainer with carbon steel body & 40-mesh stainless steel basket.
- → Threaded outlet check valve with stainless steel body.
- → Threaded liquid filled stainless steel pressure gauge with isolation ball valve.
- → Connections made of stainless steel tubing and carbon steel piping.

## **ELECTRICAL COMPONENTS**

- → Explosion-proof electrical enclosure with circuit breaker, dual motor starter, Hand-Off-Auto switch, A/B selector switch, A/B run lights, & reset buttons.
- → All interconnecting conduit and wiring.