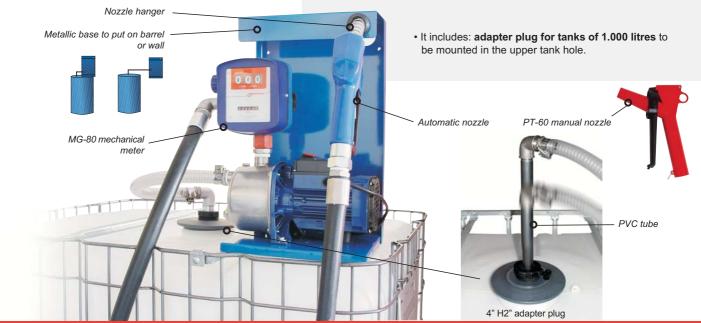

fluid to avoid deterioration both the liquid and the parts that are in touch with it.

#### **COMPOSED OF**

- Centrifugal pump made of stainless steel with ON/OFF switch.
  - Flow: 30 I/min
  - Consumption: 3,6A
  - Motor: 0,8kW 230VAC, 50Hz single-phase, self-ventilated
  - RPM: 2800rpm
  - Continuous duty S1
  - Protection: IP-54 class F
  - ON/OFF luminous switch
  - 3m electric cable with approved plug
  - Inlet/outlet tube: 1" GAS (BSP)
- MG-80 Volumetric mechanical meter
- · Metallic base with nozzle hanger
- 1,30m PP telescopic suction tube with filter and stainless steel retention
- 0,5m Ø1" transparent hose with stainless steel adapters and clamps
- 4m Ø1" delivery hose of double layer with stainless steel adapters and aluminium ferrules
- · Supply nozzle



## **AD-1000 KIT**