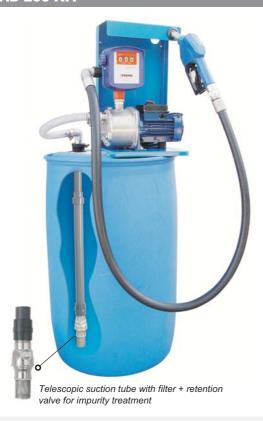

# **AD-200 KIT**

#### USE

- The AD-200 Kit is specially designed for the AdBlue vehicle supply from a barrel of 200 litres.
- Because of its base, the kit is easy to use and to assemble. It can be put on a barrel or tank or in the wall.
- The AdBlue supply kits are made with materials compatible with this fluid to avoid deterioration both the liquid and the parts that are in touch with it.

#### **COMPOSED OF**

- Centrifugal pump made of stainless steel with ON/OFF switch.
  - Flow: 30 I/min
  - Consumption: 3,6A
  - Motor: 0,8kW 230VAC, 50Hz single-phase, self-ventilated
  - RPM: 2800rpm
  - Continuous duty S1
  - Protection: IP-54 class F
  - ON/OFF luminous switch
  - 3m electric cable with approved plug
  - Inlet/outlet tube: 1" GAS (BSP)
- MG-80 Volumetric mechanical meter
- · Metallic base with nozzle hanger
- 1,30m PP telescopic suction tube with filter and stainless steel retention
- 0,5m Ø1" transparent hose with stainless steel adapters and clamps
- 4m Ø1" delivery hose of double layer with stainless steel adapters and aluminium ferrules
- · Supply nozzle