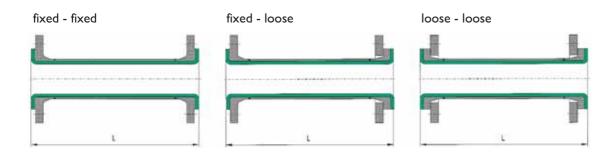

## Lined Pipes (Class 150 and Class 300)

|                                        | L <sub>(mm)</sub> |      | Lining material |  |    |
|----------------------------------------|-------------------|------|-----------------|--|----|
| NPS                                    | max.              | min. | PTFE            |  | PP |
| 1/2"                                   | 6000              | 65   | •               |  |    |
| 3/4"                                   | 6000              | 75   | •               |  |    |
| 1"                                     | 6000              | 75   | •               |  |    |
| 1¹/₄"                                  | 6000              | 80   | •               |  |    |
| <b>1</b> <sup>1</sup> / <sub>2</sub> " | 6000              | 80   | •               |  | •  |
| 2"                                     | 6000              | 90   | •               |  | •  |
| 2 <sup>1</sup> / <sub>2</sub> "        | 6000              | 90   | •               |  | •  |
| 3"                                     | 6000              | 100  | •               |  | •  |
| 4"                                     | 6000              | 100  | •               |  | •  |
| 5"                                     | 6000              | 100  | •               |  | •  |
| 6"                                     | 6000              | 100  | •               |  | •  |
| 8"                                     | 6000              | 120  | •               |  | •  |
| 10"                                    | 3000              | 130  | •               |  |    |
| 12"                                    | 3000              | 130  | •               |  |    |
| 14"                                    | 3000              | 130  |                 |  |    |
| 16"                                    | 3000              | 130  | •               |  |    |
| 18"                                    | 3000              | 130  | •               |  |    |
| 20"                                    | 2000              | 140  |                 |  |    |