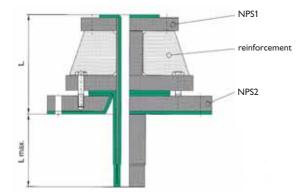

## **PTFE-Lined Dip Pipe (Class 150)**

| NPS <sub>1</sub>                       | NPS <sub>2</sub>              | L   | L <sub>max</sub> | Lining-Materials |  |
|----------------------------------------|-------------------------------|-----|------------------|------------------|--|
|                                        |                               | mm  | mm               | PTFE             |  |
| 1/2"                                   | please indicate when ordering | 150 | 5000             |                  |  |
| 3/4"                                   |                               | 150 | 5000             |                  |  |
| 1"                                     |                               | 150 | 5000             |                  |  |
| <b>1</b> <sup>1</sup> / <sub>4</sub> " |                               | 150 | 5000             |                  |  |
| <b>1</b> <sup>1</sup> /2"              |                               | 150 | 5000             |                  |  |
| 2"                                     |                               | 150 | 5000             |                  |  |
| <b>2</b> <sup>1</sup> / <sub>2</sub> " |                               | 150 | 5000             |                  |  |
| 3"                                     |                               | 150 | 5000             |                  |  |
| 4"                                     |                               | 150 | 4000             |                  |  |
| 5"                                     |                               | 150 | 4000             |                  |  |
| 6"                                     |                               | 150 | 4000             |                  |  |
| 8"                                     |                               | 150 | 4000             |                  |  |
| 10"                                    |                               | 150 | 3000             |                  |  |
| 12"                                    |                               | 150 | 3000             |                  |  |

Also available seamless depending on technical feasibility.

PTFE-Lined Dip Pipes (Class 300) upon request.

We are certified

acc. DIN EN ISO

9001:2000.

Pressure Equipment Directive (PED 97/23/EG):

All piping parts fulfil the requirements of the PED and will be delivered with CE marking.

PTFE nozzle-liner and PTFE-lined steel dip pipes.

Expansion joints in PTFE as well as stainless steel expansion joints with PTFE-lining.

We also manufacture special forms and dimensions according to your requirements.